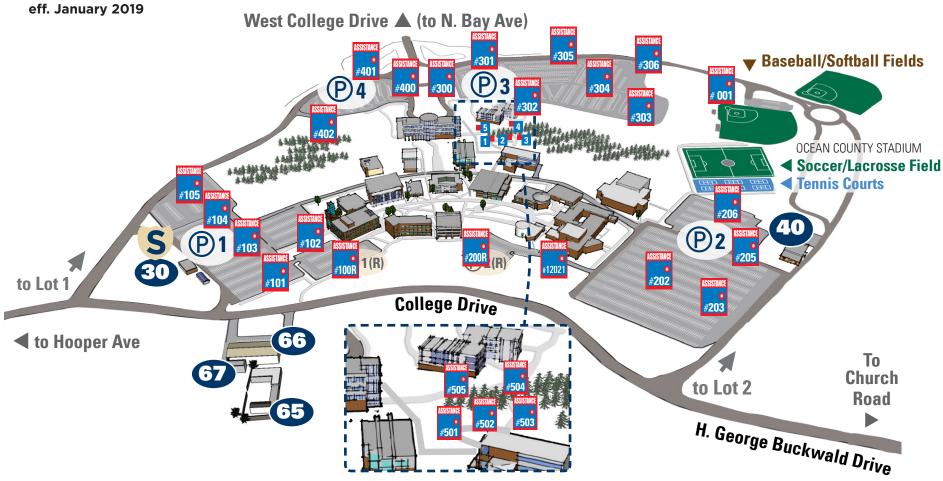

| LOT         | CALL BOX LOCATION    | #    |
|-------------|----------------------|------|
| Lot 1, East | By College Drive     | 101  |
| Lot 1, East | By College Map       | 102  |
| Lot 1, East | Center of Lot        | 103  |
| Lot 1, West | Sidewalk By Entrance | 104  |
| Lot 1, West | Middle Of Lot        | 105  |
| Lot 1R      | North side           | 100F |
| Lot 2, East | Center of Lot        | 202  |
| Lot 2, East | By the Soccer Field  | 203  |
|             |                      |      |

| #     | TCALL BOX LOCATION                | LOT    |
|-------|-----------------------------------|--------|
| 205   | t 2, WestWest Side by Service Rd  | Lot 2, |
| 206   | t 2, West West Side by Tennis Cts | Lot 2, |
| 200R  | rt 2RInside Lot                   | Lot 2F |
| 12021 | rt 2RGate Call Box                | Lot 2F |
| 300   | t 3North side of Loop Rd          | Lot 3  |
| 301   | t 3South                          | Lot 3. |
| 302   | rt 3East                          | Lot 3. |
| 303   | t 3North / East                   | Lot 3. |

| LOT         | CALL BOX LOCATION     | #         |
|-------------|-----------------------|-----------|
| Lot 3       | Center of Lot         | 304       |
| Lot 3       | .West                 | 305       |
| Lot 3       | .North / West         | 306       |
| Lot 4       | South side of Loop Rd | 400       |
| Lot 4       | North / West          | 401       |
| Lot 4       | South / East Main Rd  | 402       |
| Ballfields  | Near Parking Lot      | 001       |
| Upper Campu | ıs HOVN Walkway       | . 501-505 |