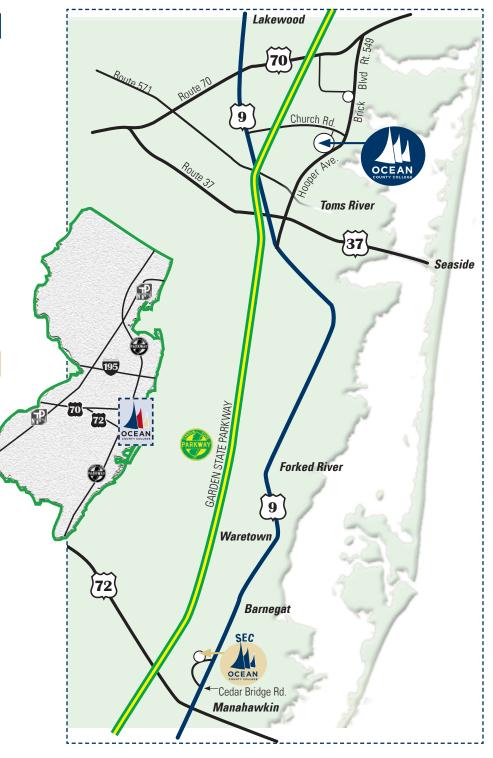

## **Travel Directions to Ocean County College**

Main Campus • College Drive, Toms River, NJ • 08754 • Phone: 732-255-0400

**From North:** Garden State Parkway to Exit 89. Follow signs for Route 70 East/Airport Road. Left on Route 70 East. Continue 1/3-mile, turn Right on Shorrock Street. Road curves left and becomes Beaverson Blvd; continue to end. Turn Right on Brick Blvd. (Route 549 South), continue 2.5-miles, turn Right on College Drive (lake and OCC monument on right).

**From South:** Garden State Parkway to Exit 82. Route 37 East towards Toms River/Seaside Heights. Continue approx. 1 mile (2 traffic lights). Use the jughandle at the intersection to turn Left onto Route 549 North. Continue 3 miles, use the jughandle to turn Left onto College Drive.

**Local Access Road from the West:** Route 9 to Church Road, east. Continue 1.5 miles. Turn Right onto H. George Buckwald Drive. This access road ends at College Drive near Lot #2.

**From West**: Route 70 to Lakehurst; at second traffic circle, Right onto Route 37 East to Toms River/ Seaside Heights. Continue 7 miles. Use the jughandle at the intersection to turn Left onto Route 549 North. Continue 3 miles, use the jughandle to turn Left onto College Drive.

## **Travel Directions to Southern Education Center**

(SEC) • 195 Cedar Bridge Road, Manahawkin, NJ • 08050 • Phone: 609-978-2077

**LOCAL Directions:** Route 72 East past the Stafford Square Shopping Center in Manahawkin. Follow signs to Route 9 North (jug handle exit on right). Turn Left at the second traffic light onto Cedar Bridge Road. Continue past the Southern Regional School District Buildings; the Ocean County College Southern Education Center is ahead on left.

From West: Take Route 72 East. Follow LOCAL directions.

From Philadelphia Area: Route 295 to Exit 34, Route 70 East.

Continue approx. 21 miles. At traffic circle, turn Right onto Route 72 East.

Continue approx 23 miles. Follow **LOCAL** directions.

## From North or South:

Garden State Parkway to Exit 63, Route 72 East – Manahawkin/Long Beach Island. Follow **LOCAL** directions.