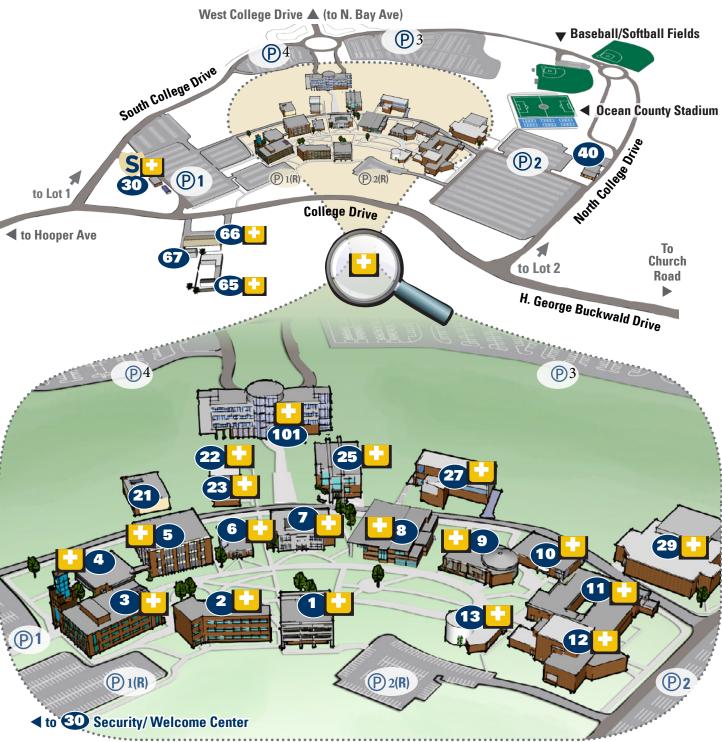

eff. July 2017

| 4              | COUNTY COLLEGE                                |         |
|----------------|-----------------------------------------------|---------|
| 1              | Administration Building                       | (ADMN)  |
|                | John C. Bartlett, Jr. Hall                    |         |
| <del>-</del>   | Library                                       |         |
| 4              |                                               |         |
| 5              |                                               |         |
| <b>3</b>       | TV Studio                                     | (TVS)   |
| <del>7</del> 7 | W. Kable Russell Building                     | (RUSS)  |
| 83             | Jon and Judith Larson                         |         |
|                | Student Center                                | (LARS)  |
|                | College Center                                |         |
|                | Conference                                    |         |
|                | Grunin Center                                 |         |
|                | Grunin Center                                 |         |
| 13             | Robert J. Novins Planetarium                  | (PLAN)  |
| 21             | <b>Green Energy Combined Coolin</b>           | ng,     |
|                | Heating and Power Plant                       | (CHP)   |
| 22             | <b>Instructional Computer Center</b>          | (ICCT)  |
|                | Information Technology                        | . ,     |
|                | Technology Building                           | (TECH)  |
| 27             | William T. Hiering                            |         |
|                | Science Building                              | (HIER)  |
| 20             | Health & Human                                | (11050) |
| ~              | Performance Center                            |         |
|                | SECURITY/WELCOME CENTER                       | .(SVVC) |
| <b>40</b>      | O.C.E.A.N., Inc. Kids                         |         |
|                | Child Development Center                      |         |
|                | Maintenance Building                          |         |
|                | Facilities Management Bldg                    |         |
|                | Administrative Support Building               |         |
| 10             | Gateway Building                              | (GATE)  |
|                | $\mathbb{P}$ 1 = Lot 1 $\mathbb{P}$ 2 = Lot 2 |         |

**Reserved Parking** (P) 1(R) (P) 2(R) All Parking Lots also have designated Reserved and Handicapped areas.

 $\bigcirc 3 = \text{Lot } 3$ 

 $\bigcirc 4 = \text{Lot } 4$ 