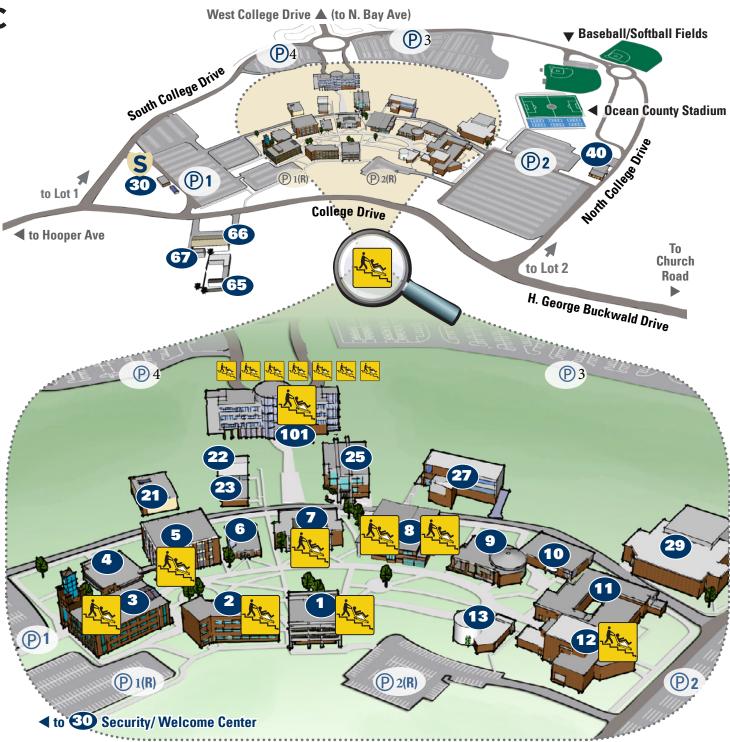

## EVACUTRAC LOCATIONS

eff. July 2017

| COUNTY COLLEGE                            |            |
|-------------------------------------------|------------|
| 1 Administration Building                 | (ADMN)     |
| 2 John C. Bartlett, Jr. Hall              |            |
| 3 Library                                 | . ,        |
| 4 Health Sciences Building                |            |
| 5 Instructional Building                  |            |
| 6 TV Studio                               |            |
| 7 W. Kable Russell Building               | (RUSS)     |
| 3 Jon and Judith Larson                   |            |
| Student Center                            | (LARS)     |
| 9 College Center                          | (CCTR)     |
| 10 Conference                             | (BOOK)     |
| 11 Grunin Center                          | (GRUN)     |
| 12 Grunin Center                          | (GRUN)     |
| 13 Robert J. Novins Planetarium           | (PLAN)     |
| 21 Green Energy Combined Coolin           | na.        |
| Heating and Power Plant                   |            |
| 22 Instructional Computer Center          |            |
| 23 Information Technology                 |            |
| 25 Technology Building                    |            |
| 27 William T. Hiering                     | .(12011)   |
| Science Building                          | (HIFR)     |
| 29 Health & Human                         | . (111211) |
| Performance Center                        | (HPEC)     |
| 30 SECURITY/WELCOME CENTER                | ,          |
|                                           | .(0110)    |
| 40 O.C.E.A.N., Inc. Kids                  | (IVIDO)    |
| Child Development Center                  |            |
| 65 Maintenance Building                   |            |
| 66 Facilities Management Bldg             |            |
| <b>67</b> Administrative Support Building |            |
| •                                         | . ,        |
| 101 Gateway Building                      | . ,        |

 $\bigcirc$ 1 = Lot 1  $\bigcirc$ 2 = Lot 2  $\bigcirc$ 3 = Lot 3  $\bigcirc$ 4 = Lot 4 **Reserved Parking**  $\bigcirc$ 1(R)  $\bigcirc$ 2(R)

All Parking Lots also have designated Reserved and Handicapped areas.