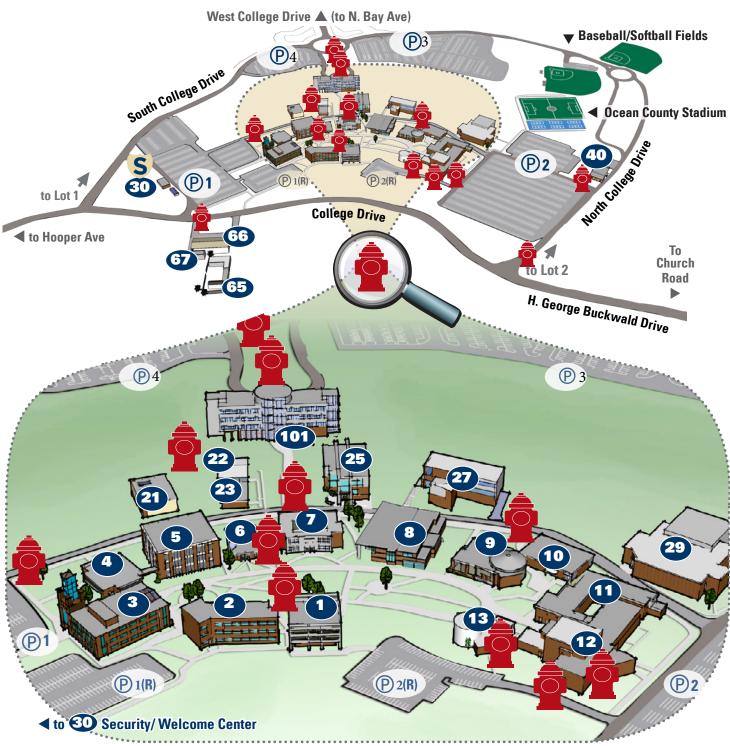

**eff. July 201**7

| 4  | COUNTY COLLEGE                                            |          |
|----|-----------------------------------------------------------|----------|
| 1  | Administration Building                                   | (ADMN)   |
| 2  | John C. Bartlett, Jr. Hall                                |          |
| 3  | Library                                                   | (LIBR)   |
| 4  | Health Sciences Building                                  |          |
| 5  | Instructional Building                                    |          |
| 6  | TV Studio                                                 |          |
| 7  | W. Kable Russell Building                                 | (RUSS)   |
| 8  | Jon and Judith Larson                                     | (I A DO) |
|    | Student Center                                            |          |
|    | College Center                                            |          |
|    | Conference                                                |          |
|    | Grunin Center                                             |          |
|    | Robert J. Novins Planetarium                              |          |
|    |                                                           | ` '      |
| 21 | Green Energy Combined Coolin                              |          |
|    | Heating and Power Plant                                   |          |
|    | Instructional Computer Center                             |          |
|    | Information Technology                                    |          |
|    | Technology Building                                       | (TECH)   |
| 27 | William T. Hiering Science Building                       | /LUED)   |
| -  | Health & Human                                            | (HIEN)   |
| 29 | Performance Center                                        | (HPEC)   |
| 20 | SECURITY/WELCOME CENTER                                   |          |
|    | -                                                         | .(0000)  |
| 40 | O.C.E.A.N., Inc. Kids                                     | (1(100)  |
|    | Child Development Center                                  |          |
|    | Maintenance Building                                      |          |
|    | Facilities Management Bldg                                |          |
|    | Administrative Support Building                           |          |
| 10 | 1 Gateway Building                                        | (GAIE)   |
|    |                                                           |          |
|    | $\bigcirc 3 = \text{Lot } 3$ $\bigcirc 4 = \text{Lot } 4$ |          |
|    |                                                           |          |

Reserved Parking (P) 1(R) (P) 2(R)

All Parking Lots also have designated Reserved and Handicapped areas.