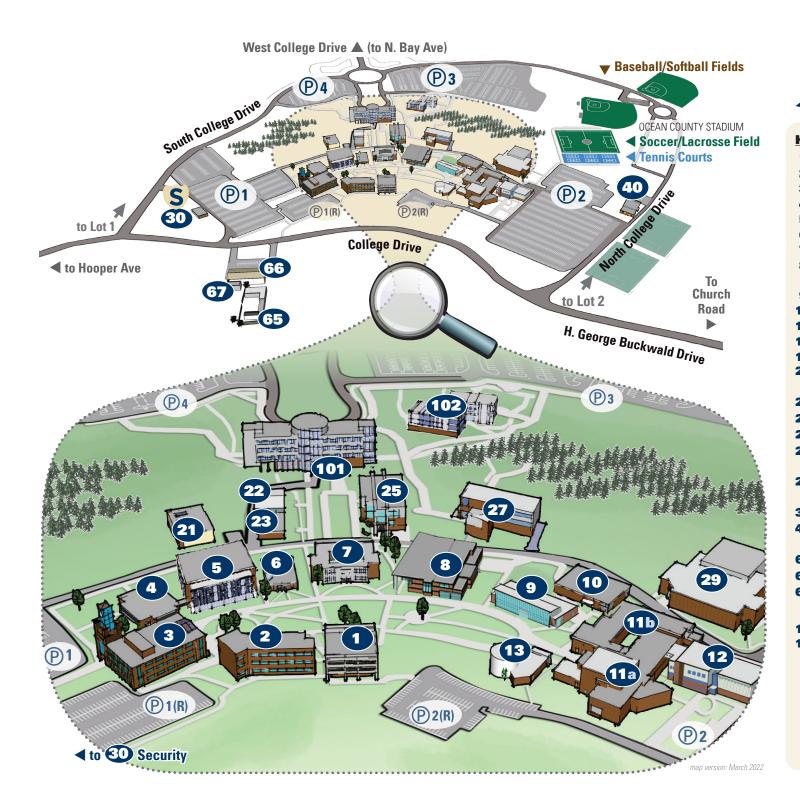

**Key: Buildings & Locations** 

|                                                                         | yi bananiya a Evolutiona               | ·       |
|-------------------------------------------------------------------------|----------------------------------------|---------|
| 1                                                                       | Administration Building                | (ADMN)  |
| 2                                                                       | John C. Bartlett, Jr. Hall             |         |
| 3                                                                       | Library                                | (LIBR)  |
| 4                                                                       | Continuing Learning Center             |         |
| 5                                                                       | Instructional Building                 | (INST)  |
| 6                                                                       | TV Studio                              | (TVS)   |
| 7                                                                       | W. Kable Russell Building              | (RUSS)  |
| 8                                                                       | Jon and Judith Larson                  |         |
|                                                                         | Student Center                         |         |
| 9                                                                       |                                        |         |
|                                                                         | Conference Center                      |         |
|                                                                         | Grunin Center A & B                    |         |
|                                                                         | Performing Arts Academy                |         |
|                                                                         | Robert J. Novins Planetarium           |         |
| 21                                                                      | Green Energy Combined Coolin           |         |
|                                                                         | Heating and Power Plant                |         |
|                                                                         | Instructional Computer Center          |         |
|                                                                         | Information Technology                 |         |
|                                                                         | Technology Building                    | (IECH)  |
| 27                                                                      | William T. Hiering                     | (11150) |
|                                                                         | Science Building                       | (HIEK)  |
| 29                                                                      | Health and Human<br>Performance Center |         |
|                                                                         |                                        | . ,     |
|                                                                         | SECURITY<br>O.C.E.A.N., Inc.           | (3000)  |
| Đ                                                                       | Child Development Center               | (אוטא)  |
| 26                                                                      | Maintenance Building                   |         |
|                                                                         | Facilities Management Buildin          |         |
|                                                                         | Administrative Support Building        |         |
|                                                                         |                                        | (ADOD)  |
| Upper Campus                                                            |                                        |         |
| <b>IO1 Gateway Building</b> (GATE)                                      |                                        |         |
| IO2 H. Hovnanian Health<br>Sciences Building                            |                                        |         |
| <b>-</b>                                                                |                                        |         |
| General Parking                                                         |                                        |         |
|                                                                         |                                        |         |
|                                                                         | @3 = Lot 3 @4 = Lot 4                  |         |
| <b>Reserved Parking</b> $(\mathbb{P}_{1(R)} \otimes \mathbb{P}_{2(R)})$ |                                        |         |

All parking lots also have designated Reserved and Handicapped areas.