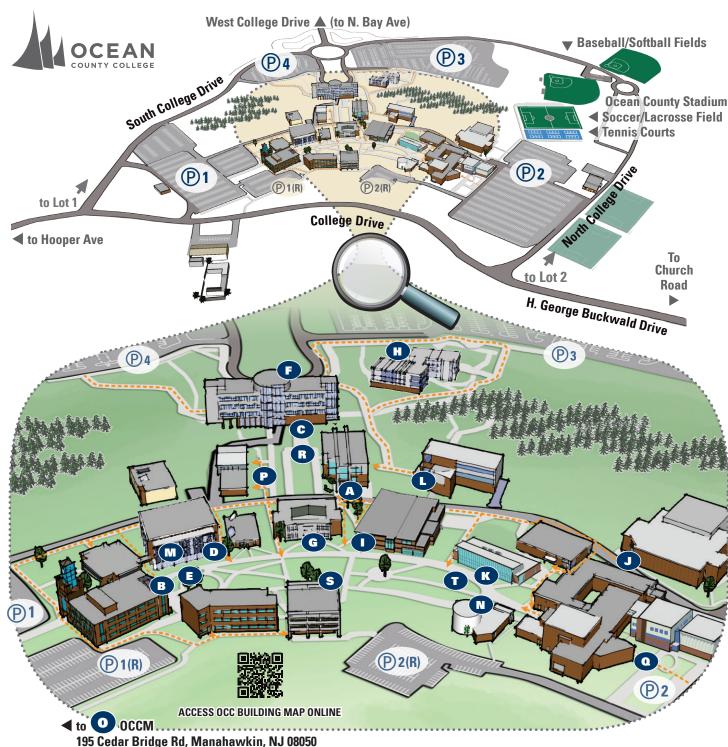

## **Key: Artwork Building Locations**

|                 | -                         |                    | _    |
|-----------------|---------------------------|--------------------|------|
| A               | Between Classes           | (TECH BLDG 25)     |      |
| В               | Caputred                  |                    |      |
| С               |                           | (GATE BLDG 101)    | 5    |
| D               | Courting                  |                    | à    |
| E               | Embracing Peace           |                    | 2    |
| Ē               | Getting Down              |                    |      |
| G               | Grabbing Some Pe          |                    | 2    |
| Н               | The Hero                  |                    | - 22 |
|                 |                           |                    |      |
|                 | Keep Life In Baland       |                    |      |
| J               | Making a Point            | (HPEC BLDG 29)     | R    |
| K               | Nice to See You           | (SEB BLDG 9)       |      |
| L.              | No Way!                   | (HIER BLDG 27)     |      |
| Μ               | One on One Learnin        |                    |      |
| Ν               | Out to Lunch              |                    |      |
| 0               | Reading? (OCC MAN         |                    | 1    |
| Р               | Recess                    |                    |      |
| Q               | Sidewalk Concert.         |                    |      |
| R               | <b>Testing Togetherne</b> | ss (GATE BLDG 101) |      |
| S               | Uninvited Advice          |                    |      |
| Т               | Yuck, Go Fetch!           | (ARCH-SEB BLDG 9)  |      |
| General Parking |                           |                    |      |

## <u>General Parking</u>

@1 = Lot 1
@2 = Lot 2
@3 = Lot 3
@4 = Lot 4

Reserved Parking (D) 1(R) (D) 2(R) Orange dot lines for Handicapped access. All parking lots also have designated Reserved and Handicapped areas.