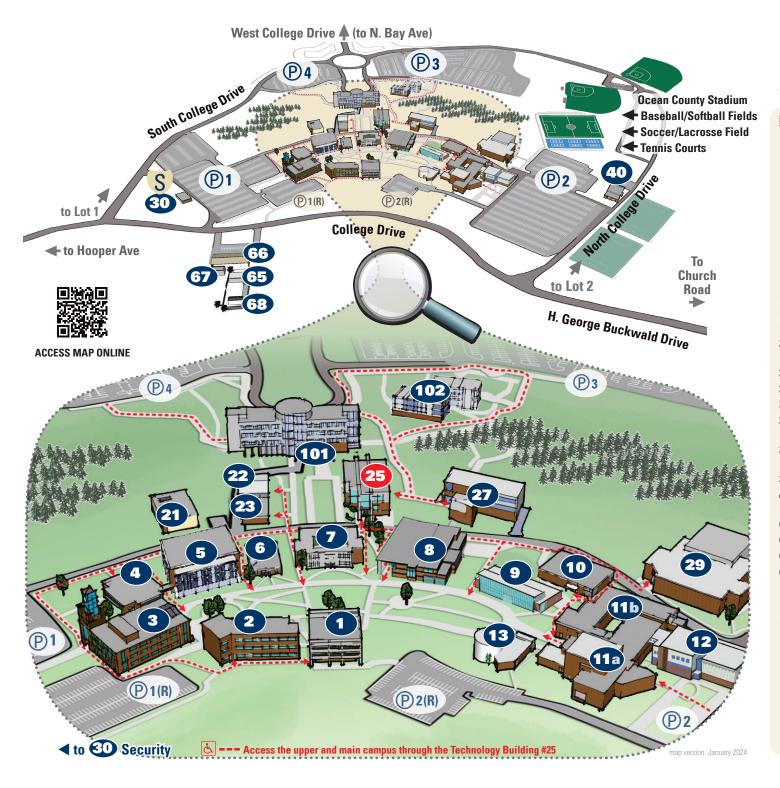

## Key: Buildings & Locations

| 1                                  | Administration Building             | (ADMN)  |  |
|------------------------------------|-------------------------------------|---------|--|
| 2                                  | John C. Bartlett, Jr. Hall          | (BART)  |  |
| 3                                  | Library                             |         |  |
| 4                                  | Continuing Learning Center          |         |  |
| 5                                  | Instructional Building              |         |  |
| 6                                  | TV Studio                           | (TVS)   |  |
| 7                                  | W. Kable Russell Building           | (RUSS)  |  |
| 8                                  | Jon and Judith Larson               |         |  |
|                                    | Student Center                      | (LARS)  |  |
| 9                                  | Student Enrollment Building         | (SEB)   |  |
| 10                                 | Conference Center                   | .(CONF) |  |
| 11                                 | Grunin Center A & B                 | (GRUN)  |  |
| 12                                 | Performing Arts Academy             | (PAA)   |  |
| 13                                 | Robert J. Novins Planetarium        | (PLAN)  |  |
| 21                                 | <b>Green Energy Combined Coolin</b> | ng,     |  |
|                                    | Heating and Power Plant             | (CHP)   |  |
| 22                                 | Instructional Computer Center       | (ICCT)  |  |
| 23                                 | Information Technology              | (OITE)  |  |
| 25                                 | Technology Building                 | (TECH)  |  |
| 27                                 | William T. Hiering                  |         |  |
|                                    | Science Building                    | (HIER)  |  |
| 29                                 | Health and Human                    |         |  |
|                                    | Performance Center                  | (HPEC)  |  |
| 30                                 | SECURITY                            | (SWC)   |  |
|                                    | O.C.E.A.N., Inc.                    |         |  |
|                                    | Child Development Center            | (KIDS)  |  |
| 65                                 | Maintenance Building                | (MB)    |  |
| 66                                 | Facilities Management Buildir       | na(FMB) |  |
|                                    | Administrative Support Building     |         |  |
|                                    | Facilities Storage Building         |         |  |
|                                    |                                     |         |  |
| Upper Campus                       |                                     |         |  |
| <b>101 Gateway Building</b> (GATE) |                                     |         |  |
| <b>102</b> H. Hovnanian Health     |                                     |         |  |

## Sciences Building ...... (HOVN)

## **General Parking**

| @1=Lot 1   | @2 = Lot 2 |
|------------|------------|
| @3 = Lot 3 | @4 = Lot 4 |

**Reserved Parking** (D)1(R) (D)2(R) ---- Red dot lines for Handicapped access. All parking lots also have designated Reserved and Handicapped areas.